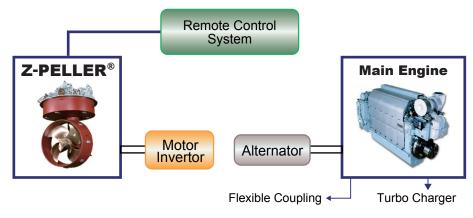

## Diesel Electric Azimuth Propulsion Package

"Generator Sets + Diesel Electric Drive Z-PELLER®"