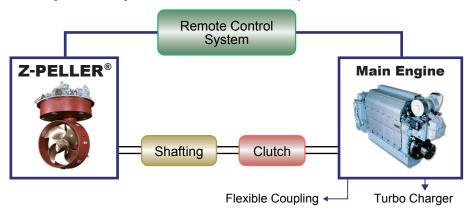

#### **Azimuth Thruster Propulsion Package**

"Main Engine + Shafting + Z-PELLER® + Remote Control System"