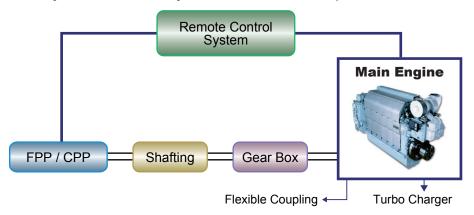

## **Conventional Propulsion Package**

"Main Engine + Gearbox + Shafting + FPP/CPP + Remote Control System"