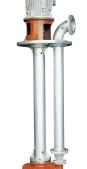

### Horizontal Centrifugal Pump

Centrifugal Pump

Vertical Centrifugal Pump

Capacity: 30-600m³/h

Max. dis. Press.: 35m

- Capacity: 10-150m³/h
- Max. dis. Press.: 50m

# Horizontal Centrifugal Pump