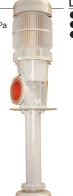

#### DVC Capacity: 6-400m³/h

- Max. dis. Press.: 2.4MPa
- Application : LO

## TMC

**EMC** 