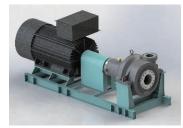

# Centrifugal Pump

TAIKO's centrifugal pumps convey fluids with centrifugal force using the revolution of the impeller installed inside the pump casing. Centrifugal pumps have long been known as water pumps, and our products have been used as cargo handling pumps and ballast pumps for ships, as well as for conveying fresh water, sea water, oil, and liquid chemicals.

### Horizontal Centrifugal Pump

Centrifugal Pump

Vertical Centrifugal Pump

Capacity: 30-600m³/h

Max. dis. Press.: 35m

- Capacity: 10-150m³/h
- Max. dis. Press.: 50m

# Horizontal Centrifugal Pump