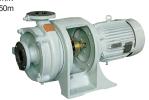

#### Centrifugal Pump for Mud

#### **LMP**

- ●Capacity: 330-520m³/h
- Max. dis. Press.: 60m
- Application : High density, Slurry, Mud