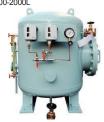

ity: 20-500m³/h

**MTDPD** 

Max. dis. Press.: 125m Application : Oil, Chemical





●Capacity: 80-1700m³/h Max. dis. Press.: 1.0MPa

Tank Mounted Centrifugal Pump

Application : LO



# Tank Mounted Centrifugal Pump

#### DVC Capacity: 6-400m³/h

- Max. dis. Press.: 2.4MPa
- Application : LO



## TMC

**EMC** 



#### Vertical Centrifugal Pump

#### **ESD**

- Capacity: 500-2800 m³/h
- Max. dis. Press.: 35m



### Horizontal Centrifugal Pump

Centrifugal Pump

Vertical Centrifugal Pump

Capacity: 30-600m³/h

Max. dis. Press.: 35m

- Capacity: 10-150m³/h
- Max. dis. Press.: 50m



# Horizontal Centrifugal Pump

### HD

- Capacity: 300-1500m³/h
- Max. dis. Press.: 35m



# Control System

Energy Saving Inverter Control System



# Pressure Tank

### Pressure Tank

UH

Capacity: 500-2000L



#### Centrifugal Pump for Mud

#### **LMP**

- ●Capacity: 330-520m³/h
- Max. dis. Press.: 60m
- Application : High density, Slurry, Mud



## Service Network



#### Reference

TAIKO have experience for Engine room Pumps for all kind of commercial and offshore vessels.