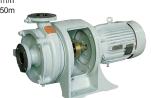

### Horizontal Centrifugal Pump

Centrifugal Pump

Vertical Centrifugal Pump

Capacity: 30-600m³/h

Max. dis. Press.: 35m

- Capacity: 10-150m³/h
- Max. dis. Press.: 50m

# Horizontal Centrifugal Pump

### HD

- Capacity: 300-1500m³/h
- Max. dis. Press.: 35m