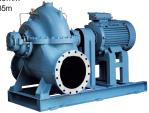

### Horizontal Centrifugal Pump

Centrifugal Pump

Vertical Centrifugal Pump

Capacity: 30-600m³/h

Max. dis. Press.: 35m

- Capacity: 10-150m³/h
- Max. dis. Press.: 50m

# Horizontal Centrifugal Pump

### HD

- Capacity: 300-1500m³/h
- Max. dis. Press.: 35m