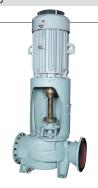

#### Vertical Centrifugal Pump

#### **ESD**

- Capacity: 500-2800 m³/h
- Max. dis. Press.: 35m