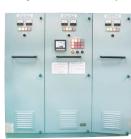

and liquid chemicals.



#### Deepwell Centrifugal Pump

Capacity: 20-500m³/h

**MTDPD** 

Max. dis. Press.: 125m Application : Oil, Chemical





●Capacity: 80-1700m³/h Max. dis. Press.: 1.0MPa

Tank Mounted Centrifugal Pump

Application : LO



# Tank Mounted Centrifugal Pump

#### DVC Capacity: 6-400m³/h

- Max. dis. Press.: 2.4MPa
- Application : LO



## TMC

**EMC** 



#### Vertical Centrifugal Pump

#### **ESD**

- Capacity: 500-2800 m³/h
- Max. dis. Press.: 35m



### Horizontal Centrifugal Pump

Centrifugal Pump

Vertical Centrifugal Pump

Capacity: 30-600m³/h

Max. dis. Press.: 35m

- Capacity: 10-150m³/h
- Max. dis. Press.: 50m



# Horizontal Centrifugal Pump

### HD

- Capacity: 300-1500m³/h
- Max. dis. Press.: 35m



# Control System

Energy Saving Inverter Control System



# Pressure Tank

### Pressure Tank

UH

Capacity: 500-2000L



#### Centrifugal Pump for Mud

#### **LMP**

- ●Capacity: 330-520m³/h
- Max. dis. Press.: 60m
- Application : High density, Slurry, Mud



## Service Network



#### Reference

TAIKO have experience for Engine room Pumps for all kind of commercial and offshore vessels.