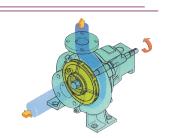

# Centrifugal Pump

TAIKO's centrifugal pumps convey fluids with centrifugal force using the revolution of the impeller installed inside the pump casing. Centrifugal pumps have long been known as water pumps, and our products have been used as cargo handling pumps and ballast pumps for ships, as well as for conveying fresh water, sea water, oil, and liquid chemicals.