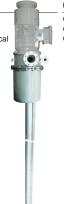

#### Deepwell Centrifugal Pump

Capacity: 20-500m³/h

**MTDPD** 

Max. dis. Press.: 125m Application : Oil, Chemical

●Capacity: 80-1700m³/h Max. dis. Press.: 1.0MPa

Tank Mounted Centrifugal Pump

Application : LO