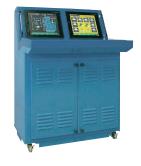

## Control System

Two Rotor Screw Cargo Pump

CSL · CSE Capacity: 50-1800m³/h

Max. dis. Press. : 1.0MPa

Application : Oil, Chemical

Cargo Control System

#### Cargo-work Assisting Telemonitoring System

 Control. Monitor. Data collection and Sharing with touch-panel display