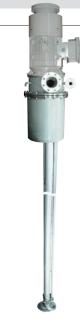

#### Deepwell Centrifugal Pump

#### **MTDPD**

- Capacity: 20-500m³/h Max. dis. Press. : 125m
- Application : Oil, Chemical