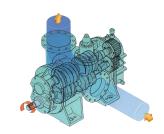

### Two Rotor Screw Pump

TAIKO's two rotor screw pumps are high-volume pumps that convey liquids through two sets of screws, one left-handed and one right-handed, enclosed in the pump casing. A very small clearance is maintained in the rotation through the use of timing gears. In addition, there is a minimal amount of leakage because the axle penetrates through the intake side. This product is well-suited to the non-lubricants, high-viscosity fluids, and hazardous fluids. It is used as cargo oil pump and chemical cargo pump.

#### Two Rotor Screw Cargo Pump