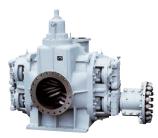

## Control System

Two Rotor Screw Cargo Pump

CSL · CSE Capacity: 50-1800m³/h

Max. dis. Press. : 1.0MPa

Application : Oil, Chemical

Cargo Control System

#### Gear Cargo Pump

#### **CGL**

- ●Capacity: 60-1500m³/h Max. dis. Press. : 1.0MPa
- Application : Oil, Chemical