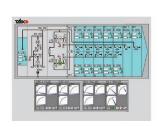

## Control System

Two Rotor Screw Cargo Pump

CSL · CSE Capacity: 50-1800m³/h

Max. dis. Press. : 1.0MPa

Application : Oil, Chemical

Cargo Control System

#### Cargo-work Assisting Telemonitoring System

 Control. Monitor. Data collection and Sharing with touch-panel display