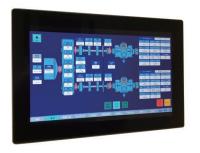

#### Cargo-work Assisting Telemonitoring System

 Control. Monitor. Data collection and Sharing with touch-panel display