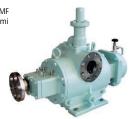

#### **CSZ**

- Capacity: 10-30m³/h
- Application : Oil, Chemi

Max. dis. Press. : 1.0MF