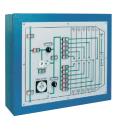

## Control System

Two Rotor Screw Cargo Pump

CSL · CSE Capacity: 50-1800m³/h

Max. dis. Press. : 1.0MPa

Application : Oil, Chemical

Cargo Control System