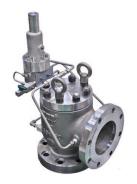

#### Pilot Type Safety Relief Valve - RPS Model

- Pressure: 0.1 to 70 MPa / Temp: -196 to 232 °C
- Size: 25A to 500A ( 1 inch to 20 inch )
- Pop & Modulate Action

Applicable to wide temperature and pressure range.
Various material and accessory options to meet any process condition. Type approved by ASME Sec VIII with the superior coefficient discharge rate. ( Gas & Liquid )
Developed the world first 10000 psi class for deep sea water FPSO EOR service.