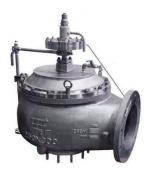

#### Low Pressure & Low Temperature Pilot Type Safety Relief Valve - PSL-MD Model

- Pressure: 1to 250 kPa / Temp: -196 to 125 °C
- Size: 50A to 350A ( 2 inch to 14 inch )
- Pop Action

Pilot operated safety valves for low pressure and low temperature service optimally-designed for liquefied tank. Type approved by various class societies with superior coefficient discharge rate. Various material and accessory options to meet any process condition. No1 reference track record on gas carriers market. (Market sharing 95%)