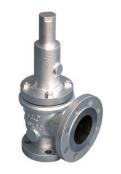

#### Spring Loaded Type Safety Relief Valve - RE Model

- Pressure: 0.035 to 42 MPa / Temp: -268 to 538 °C
- Size: 20A to 500A ( 3/4 inch ~ 20 inch )
- Conventional & Bellows Design
   Applicable to wide temperature and pressure range.

   Various material and accessory options to meet any process condition. Type approved by ASME Sec VIII with the superior coefficient discharge rate. ( Gas & Liquid )