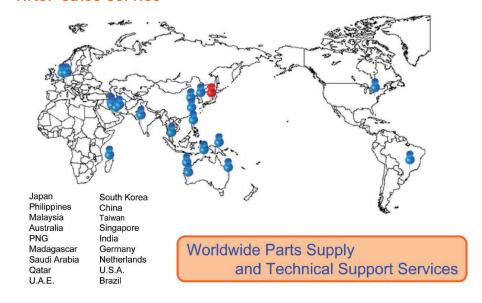

w temperature service optimally-designed for liquefied tank. Type approved by various class societies with superior coefficient discharge rate. Various material and accessory options to meet any process condition. No1 reference track record on gas carriers market. (Market sharing 95%)



#### Safety Relief Valves

#### Pilot Type Safety Relief Valve - RPS Model

- Pressure: 0.1 to 70 MPa / Temp: -196 to 232 °C
- Size: 25A to 500A ( 1 inch to 20 inch )
- Pop & Modulate Action

Applicable to wide temperature and pressure range.
Various material and accessory options to meet any process condition. Type approved by ASME Sec VIII with the superior coefficient discharge rate. ( Gas & Liquid )
Developed the world first 10000 psi class for deep sea water FPSO EOR service.

## After-sales service



## Record

Plenty supply records to gas carriers, offshore units (F-LNG / FPSO )
FPSO Cidade de Mangaratiba MV-24 / FPSO Cidade de Itaguai MV-26 FPSO
Cidade de Caraguatatuba MV-27/ FPSO Cidade de Campos Dos Goytacazes MV29
FPSO Carioca MV30 (MODEC / PETROBRAS )
PETRONAS FLNG 1 (Technip Daewoo Consortium / PETRONAS )
PETRONAS FLNG 2 (JGC Samsung Heavy Industries Consortium / PETRONAS )
Mozambique CORAL SOUTH FLNG

## Certifications / Applicable rules

ASME SEC VIII CE MARKING, Class Type Approval (LR, BV, DNV • GL, ABS, NK, etc.)