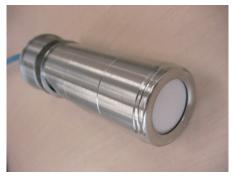

## **Pressure Transmitter P Series**

| 花水 H | 17. 5 | Z F 9 | > 2 A | * * |
|------|-------|-------|-------|-----|
|      |       |       |       |     |
|      |       |       |       |     |

SEMCO Electric pressure type liquid level indicator ( P series ) is designed for tank level measurement application.

The sensor has a pair of parallel plates forming a capacitor.

As the liquid level changes, the pressure applied over the diaphragm changes, and the distance between capacitance plates changes accordingly, and transmit 4-20mA from the sensor to secondary indicators or the other level monitoring system.