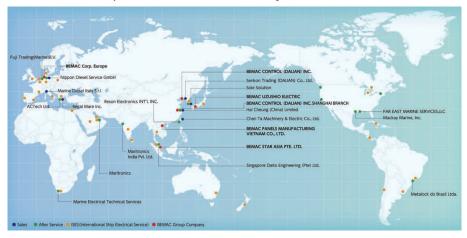

## After-sales service

Our initial action for services will be within 24hours by high reliable technologies to world wide area, 365days per year.

Wherever your vessel and whatever the issue, you can be assured that our extensive worldwide service network and experienced service engineers are always on hand for prompt troubleshooting and quick delivery of solutions.

Fast action is served for your needs to maintain efficient management of the vessels.