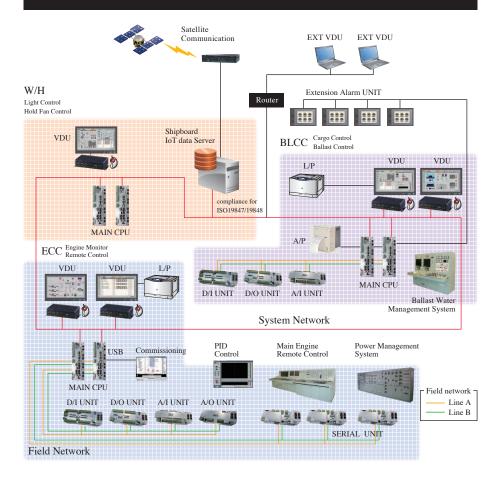

## SYSTEM SCHEME

## DCS (Distributed Control System)

BE-DCS is a newly developed product with the concept of "scalability", "reliability" and "easy operation" gathered together with customer's request and technologies cultivated by our company for many years.

## **High Scalability**

BE-DCS has programmable control function in the main CPU, therefore, it can control such as cargo, ballast and cooling water without additional equipments, and provide graphical status display and operation.

#### **High Reliability**

All the units such as the main CPU, VDU, I/O module, support hot swapping to minimize downtime. Moreover, the main CPU supports hot spares, duplicatd system network, and loop networkd

### **Easy Operation**

Intuitive operation is provided by the user interface unified BE-Data series. Operation with multipoint touch panel and trackball makes it easy to operate power machine, pump, valve and PID control on the ship.