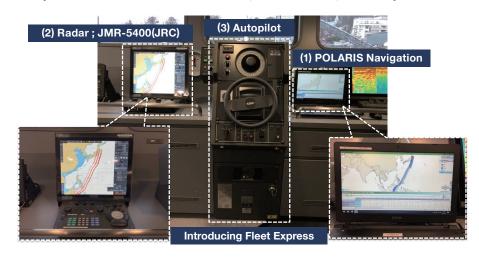

## **Usage case of POLARIS Navigation**

- Bridge -

Optimum route is calculated in (1), shared in (2), and output in (3).