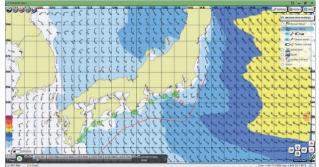

#### **POLARIS Navigation**

POLARIS Forecast provides various kinds of weather and ocean forecast data to operate ships safely and efficiently.

You could receive global forecasts up to 30 day.

You could download the application on your PC.

It also covers spot-use.

POLARIS Navigation provides various kinds of weather and ocean forecast data and optimum route information on board.

You could operate ships safely and efficiently and reduce CO2 emissions through energy saving voyages.

Same as POLARIS Forecast, you could download the application on your PC.

It also supports import and export of route information with Electronic Chart Display and Information Systems ( ECDIS ).