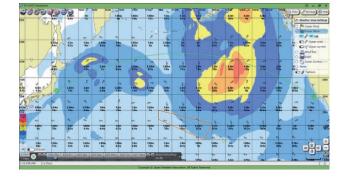

#### **POLARIS Forecast**

#### **POLARIS Navigation**

POLARIS Forecast provides various kinds of weather and ocean forecast data to operate ships safely and efficiently.

You could receive global forecasts up to 30 day.

You could download the application on your PC.